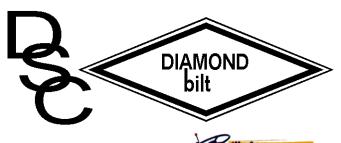

# SurSeal SELF PROPELLED SEAL COATING MACHINE SCM300

#### QUALITY FEATURES OF THE SCM300...

- **◆ 300 GALLON CAPACITY**
- **◆ 24 BHP HONDA ENGINE**
- ◆ DUAL REAR WHEEL HYDROSTATIC DRIVE
- ◆ DUAL FRONT WHEEL TRIANGULATED POWER STEERING
- HYDRAULIC AGITATION
- HYDRAULIC ACTUATED SQUEEGEE FRAME: UP, DOWN, CANTILEVER LEFT, RIGHT AND FLOAT
- 0-7 MPH ON LEVEL GROUND
- GRADES UP TO 20%
- FAIL SAFE BRAKING SYSTEM
- HYDROSTATIC TRANSMISSION