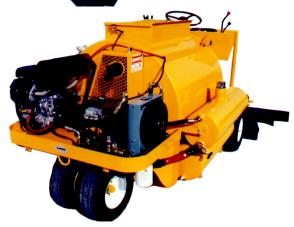

# SurSeal SELF PROPELLED SEAL COATING MACHINE SCM300

#### QUALITY FEATURES OF THE SCM300...

- **◆ 300 GALLON CAPACITY**
- **◆ 24 BHP HONDA ENGINE**
- ◆ DUAL REAR WHEEL HYDROSTATIC DRIVE
- ◆ DUAL FRONT WHEEL TRIANGULATED POWER STEERING
- HYDRAULIC AGITATION
- HYDRAULIC ACTUATED SQUEEGEE FRAME: UP, DOWN, CANTILEVER LEFT, RIGHT AND FLOAT
- 0-7 MPH ON LEVEL GROUND
- GRADES UP TO 20%
- FAIL SAFE BRAKING SYSTEM
- HYDROSTATIC TRANSMISSION