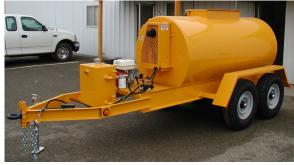

### SurSeal AGITATED SLURRY TRANSPORT AND STATIONARY TANKS

200 GAL. SKID

600 GAL. TRAILER

### QUALITY FEATURES OF TANKS....

- ♦ 200 TO 8,000 GALLON CAPACITY
- ♦ 5 TO 20 BHP ENGINE DEPENDENT ON TANK SIZE
- ♦ SINGLE 6,000# AXLE FOR 300 GAL. TRANSPORT TRAILER
- ♦ DUAL 6,000# AXLES FOR 600 GAL. TRANSPORT TRAILER
- ♦ ELECTRIC BRAKES WITH BREAKAWAY SWITCH ON 300 & 600 GAL. TRANSPORT TRAILERS
- ♦ 7 GAUGE TANKS
- **♦ ALL TANKS WITH HYDRAULIC AGITATION**
- ♦ 3" OR 4" DUMP VALVE CONVENIENTLY LOCATED AT REAR OF ALL TANKS
- ♦ 2" & 3" HYDRAULIC DRIVE SLURRY PUMPING SYSTEMS AVAILABLE FOR SOME MODELS