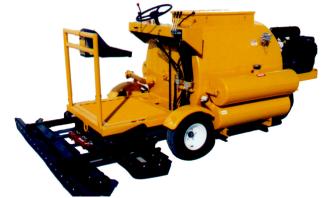

# SurSeal SELF PROPELLED SEAL COATING MACHINE SCM300

#### QUALITY FEATURES OF THE SCM300...

- **◆ 300 GALLON CAPACITY**
- **◆ 24 BHP HONDA ENGINE**
- ◆ DUAL REAR WHEEL HYDROSTATIC DRIVE
- ◆ DUAL FRONT WHEEL TRIANGULATED POWER STEERING
- HYDRAULIC AGITATION
- HYDRAULIC ACTUATED SQUEEGEE FRAME: UP, DOWN, CANTILEVER LEFT, RIGHT AND FLOAT
- 0-7 MPH ON LEVEL GROUND
- GRADES UP TO 20%
- FAIL SAFE BRAKING SYSTEM
- HYDROSTATIC TRANSMISSION